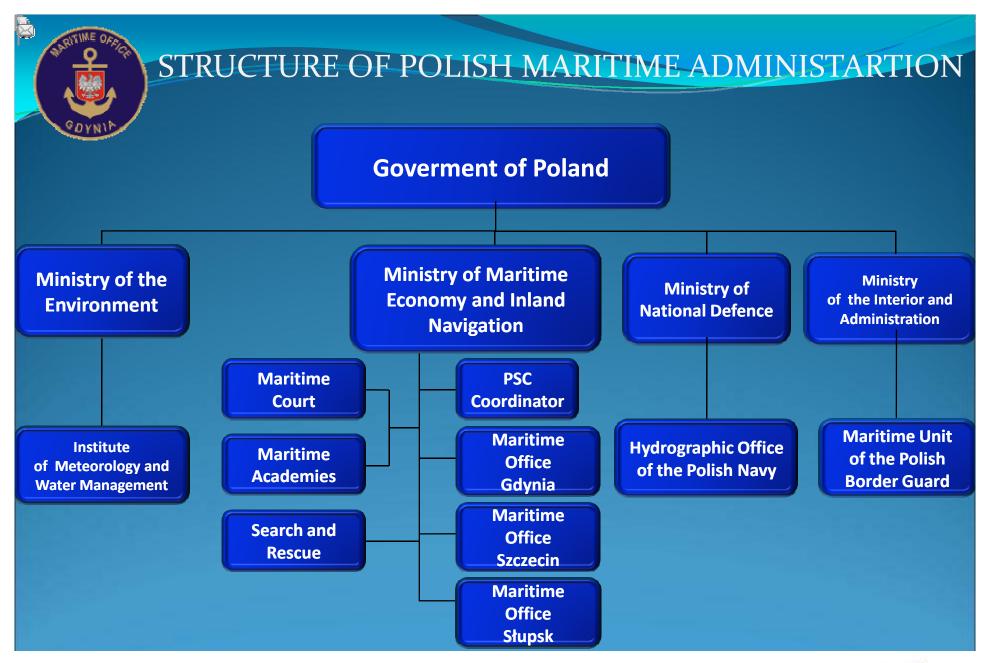

35<sup>th</sup>Anniversary of establishment

ACT on MARITIME AREAS of POLAND of 21st March 1991

art.40, par.3 (empowers the Statutes creation)

Standing Order no.29 by
Minister for Transport &
Maritime Economy
of 22nd Jun.1995 on conferring
the Org. Statute on Gdynia MO

Standing Order no.71 by
Minister for Transport &
Maritime Economy
of 28 Dec.1998 amending the
Statute of GMO: PSC responsibility
added

Standing Order no.31 by
Minister for Transport &
Maritime Economy
of 22nd Jun.1995 on conferring
the Org. Statute on Szczecin MO

Standing Order no.4 by DoMO in Gdynia of 26 Jan.1996 –

creates the Organisational Regulations of Gdynia MO Standing Order no.3 by DoMO in Szczecin of 11 March 1999 –

creates the Organisational Regulations of Szczecin MO