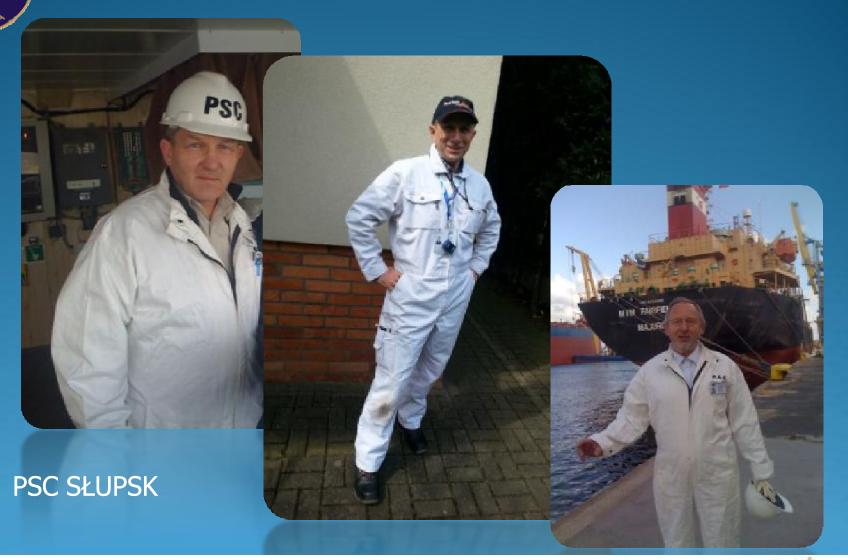

LEGAL BASIS OF PSC
STRUCTURE IN
MARITIME OFFICE IN
SLUPSK WERE BASED
ON DIRECTOR'S
STANDING ORDER
No. 12/04 OF
1.07.2004

Zarządzenie wewnętrzne nr 12 Dyrektora Urzędu Morskiego w Słupsku z dnia 1 lipca 2004r.