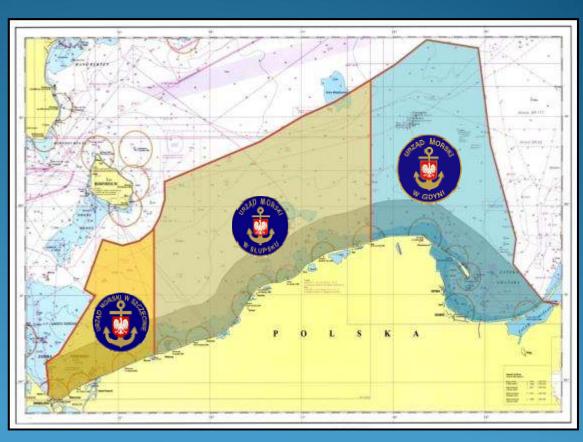

## MARITIME AREAS UNDER THE JURISDICTION OF POLISH MARITIME ADMINISTRATION

35<sup>th</sup>Anniversary of establishment