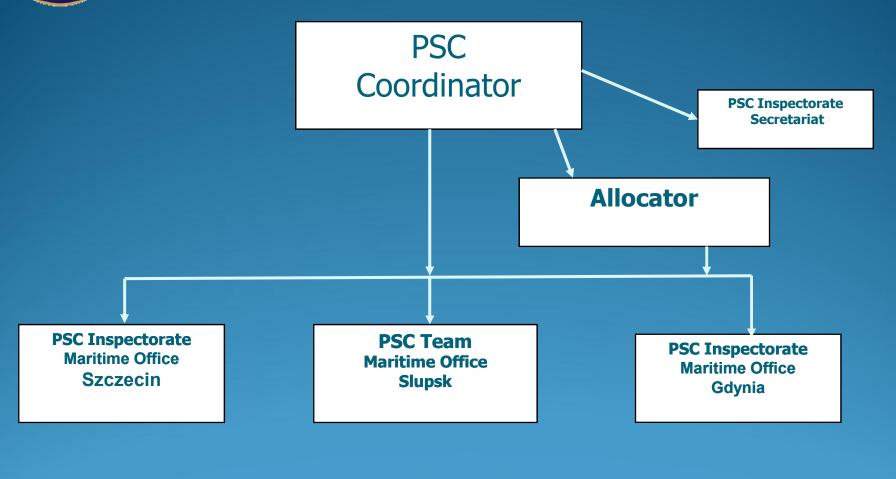

35<sup>th</sup>Anniversary of establishment

PSC SYSTEM IN
POLAND WAS
CREATED AS A PART
OF MARITIME
INSPECTION DIVISION
BASED ON THE
ORDERS OF THE
MINISTER OF
TRANSPORT AND
MARITIME ECONOMY

35<sup>th</sup>Anniversary of establishment

Paris MoU 🗼 🔎

LEGAL BASIS OF PSC
STRUCTURE IN
MARITIME OFFICE IN
GDYNIA WERE
BASED ON
DIRECTOR'S
STANDING ORDER
OF 21.01.1993
AMMENDED BY THE
ACT OF 14.06.1993