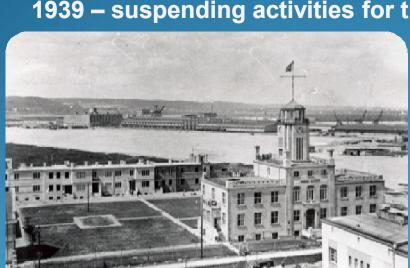

## RECORDS OF POLISH MARITIME ADMINISTRATION

2<sup>nd</sup> of April 1920 – establishing of Merchant Fleet Office in Wejherowo

1923 – opening of Port of Gdynia 1927 - moving Merchant Fleet Office from Wejherowo to Gdynia

1939 – suspending activities for the time of war.

After the II World War Poland gained extended access to sea. Three other big ports: Gdańsk, Szczecin and Świnoujście, were already within the territory of Poland. Rebuilding of port infrastructure began under the responsibility of Head Maritime Office in Gdańsk