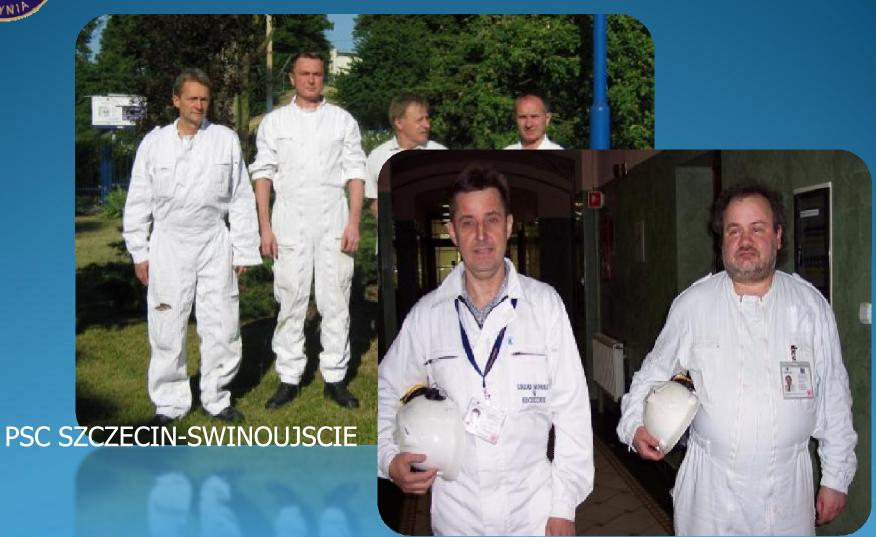

## PSC OFFICES IN SZCZECIN, SWINOUJSCIE AND SŁUPSK ARE SITUATED IN 3 DESTINATIONS :

- SZCZECIN
- ŚWINOUJŚCIE
  - SŁUPSK

SMALL PORTS SUCH AS ŁEBA, USTKA, KOŁOBRZEG, DARŁOWO ARE UNDER THE SUPERVISION OF PSC SŁUPSK (SERVED ON REQUEST)