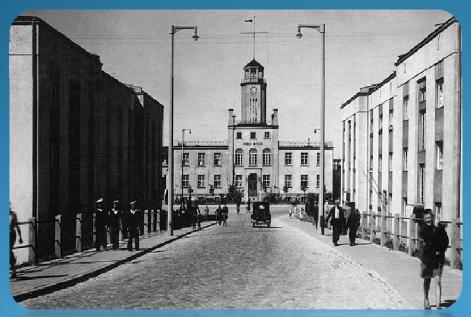

## RECORDS OF POLISH MARITIME ADMINISTRATION

2<sup>nd</sup> of April 1920 – establishing of Merchant Fleet Office in Wejherowo

1923 – opening of Port of Gdynia 1927 - moving Merchant Fleet Office from Wejherowo to Gdynia

1939 – suspending activities for the time of war.

After the II World War Poland gained extended access to sea. Three other big ports: Gdańsk, Szczecin and Świnoujście, were already within the territory of Poland. Rebuilding of port infrastructure began under the responsibility of Head Maritime Office in Gdańsk