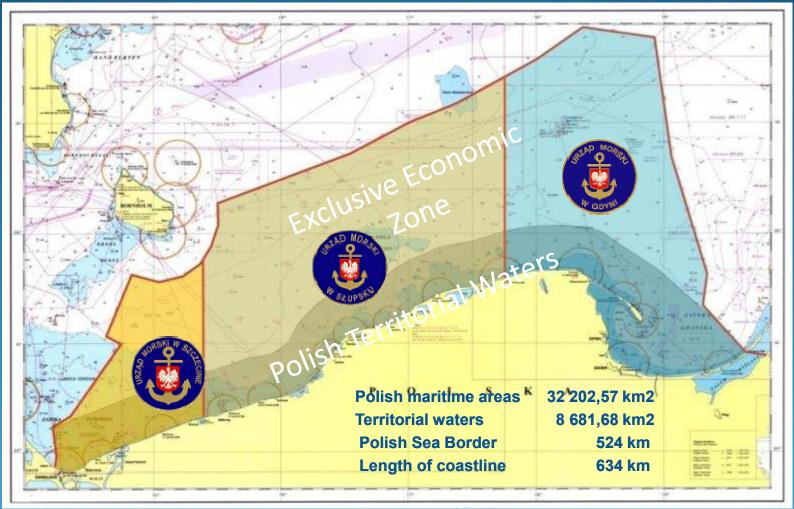

## MARITIME AREAS UNDER THE JURISDICTION OF POLISH MARITIME ADMINISTRATION

35<sup>th</sup>Anniversary of establishment